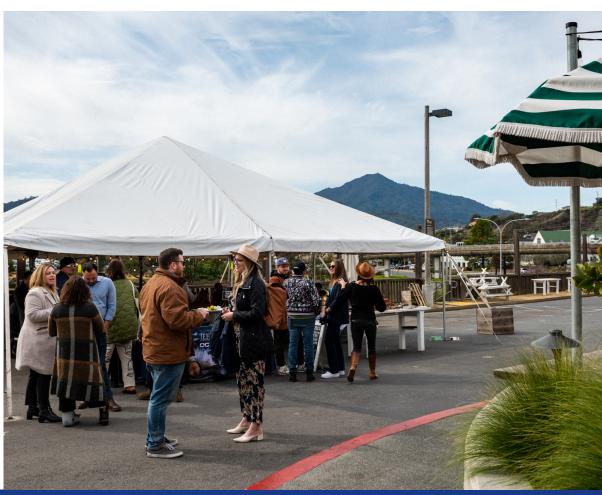

# **PRIVATE EVENTS** Hog Island Larkspur

**Hog Island Larkspur** is located in Marin Country Mart and is best suited for cocktail-style parties. Enjoy cocktails and local seafood with sweeping views of the bay and iconic Mt. Tam in the background.

#### **SEMI-PRIVATE**

Monday – Thursday: "The Tent" (outdoors): \$4,000 Dining Room (indoors and limited outdoors): \$8,000 Friday – Sunday: contact us

FULL BUYOUT Monday – Thursday: \$10,000 Friday – Sunday: contact us