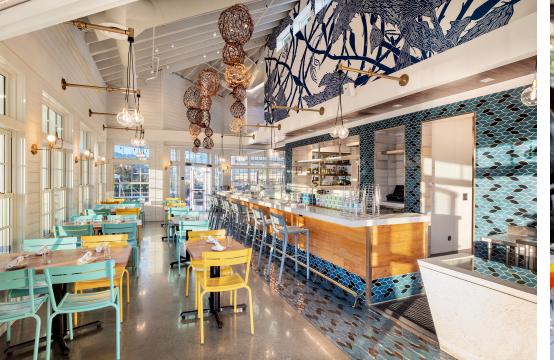

# **PRIVATE EVENTS** Hog Island Larkspur

**Hog Island Larkspur** is located in Marin Country Mart and is best suited for cocktail-style parties. Enjoy cocktails and local seafood with sweeping views of the bay and iconic Mt. Tam in the background.

We offer multiple menu packages depending on the amount of food desired. We have semi-private options for groups of 20-50 and full buyout options for up to 100 guests. Please email us if you're interested in a full buyout.