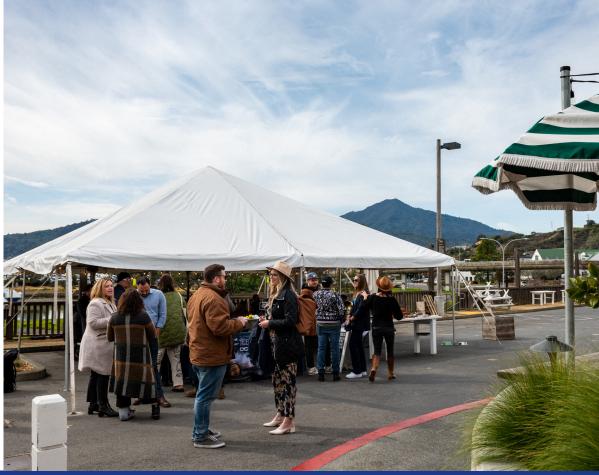

# PRIVATE EVENTS

Hog Island Larkspur

**Hog Island Larkspur** is located in Marin Country Mart and is best suited for cocktail-style parties. Enjoy cocktails and local seafood with sweeping views of the bay and iconic Mt. Tam in the background.

#### **SEMI-PRIVATE**

Monday – Thursday "The Tent" (outdoors): \$2,500 Dining Room (indoors and limited outdoors): \$4,000

> Friday – Sunday Please contact us for pricing