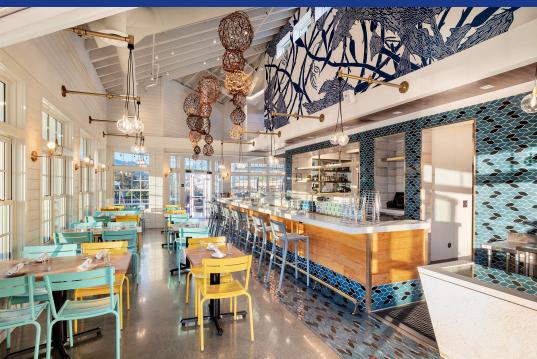

# PRIVATE EVENTS

Hog Island Larkspur

**Hog Island Larkspur** is located in Marin Country Mart and is best suited for cocktail-style parties. Enjoy cocktails and local seafood with sweeping views of the bay and iconic Mt. Tam in the background.

We offer multiple menu packages depending on the amount of food desired. We have semi-private options for groups of 20-50 and full buyout options for up to 100 guests. Please email us if you're interested in a full buyout.