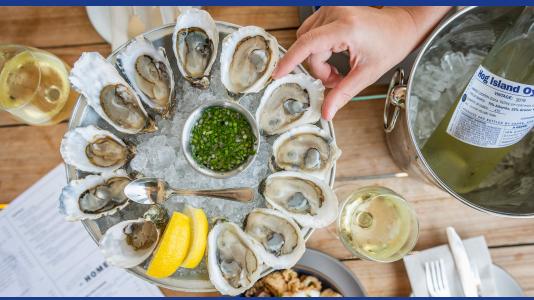

# PRIVATE EVENTS

Hog Island Larkspur

**Hog Island Larkspur** is located in Marin Country Mart and is best suited for cocktail-style parties. Enjoy cocktails and local seafood with sweeping views of the bay and iconic Mt. Tam in the background.

#### Carolina - \$50/person

Oysters on the Half Shell Grilled Oysters Farmers' Market Crudites Cheese and Charcuterie

#### Silver - \$75/person

Oysters on the Half Shell Grilled Oysters Farmers' Market Crudites Cheese and Charcuterie Two Appetizers (choose from list below)

#### Marlin - \$100/person

Oysters on the Half Shell Grilled Oysters Farmers' Market Crudites Cheese and Charcuterie Four Appetizers (choose from list below)